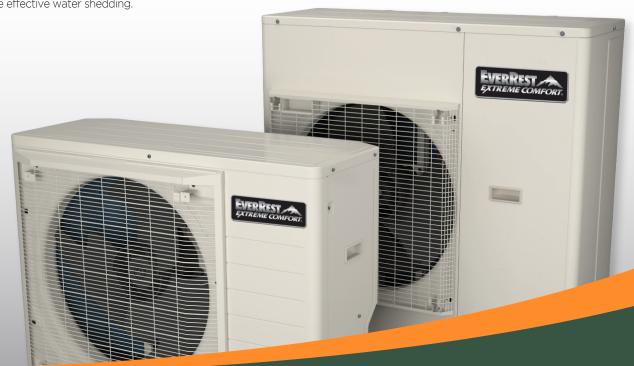

# The EverRest Extreme Comfort Side Discharge Inverter System – a new way of thinking about HVAC.

The EverRest Extreme Comfort SD is a slim, side-discharge system that offers an affordable, high-quality, mid-efficiency solution. It is easy to connect to traditional ducted equipment, and its slim profile provides space-saving solutions that are impossible with conventional options.

The SD system provides exceptional design, performance, and features, just like their other systems, but in a more compact size. It can be installed in spaces with minimal clearance, as little as 4 inches from a wall, making it an ideal option for restricted installation areas.

- Comforting Craftsmanship Innovative engineering, world-class manufacturing processes and the relentless drive to ensure each unit lives up to our uncompromising standards these attributes define the EverRest Extreme Comfort brand. Assembled in facilities in Texas, the EverRest Extreme Comfort brand is built to last...
- **Energy Efficiency** Energy efficiency equates to cost savings. Your EverRest Extreme Comfort SD units offer up to 17.5 SEER2 energy-efficiency performance. "SEER" stands for Seasonal Energy Efficiency Ratio, a measure used by the U.S. Department of Energy to rate the cooling efficiency of air conditioners and heat pumps. The higher the SEER, the greater the efficiency—and the lower the operating cost.
- Quiet-Mode Performance Enjoy indoor and outdoor peace and quiet with the EverRest Extreme Comfort SD system.
   Its innovative swing compressor technology and "quiet-mode" ensure sound levels as low as 45dBA, making the outdoor unit noise-free.
- Inverter Technology = Additional Savings The EverRest Extreme Comfort SD has inverter technology that can boost efficiency by up to 30% or more than traditional fixed-speed systems. This translates to more chances to cut down on monthly energy expenses.
- Advanced Water-Shedding Drain Pan Technology Engineered with multiple drain holes and channels to help provide effective water shedding.