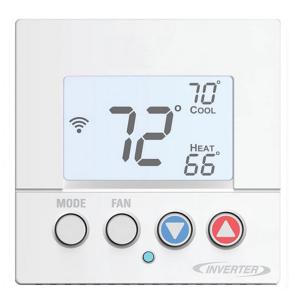

### Introducing the EverRest Extreme Comfort SD Brand Smart Thermostat

The SD system requires an intelligent thermostat to support control and comfort. The EverRest Extreme Comfort brand smart thermostat communicating control is the perfect solution.

It boasts a stylish, easy-to-use, and feature-rich touchscreen design, providing homeowners with intuitive functionality. The intelligent thermostat can control external humidifiers, dehumidifiers, or secondary heat sources with a single configurable auxiliary output.

Moreover, it is compatible with the EverRest brand home app, enabling users to control their thermostats from anywhere using their smart devices. It also features voice control compatibility with Amazon and Google smart devices.